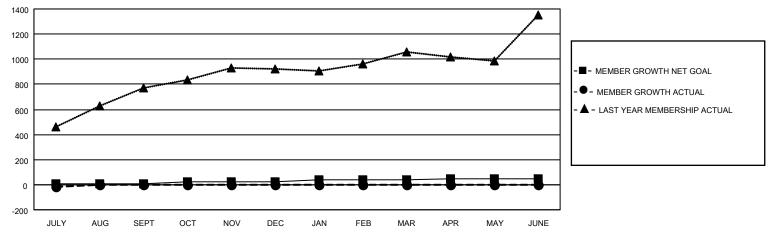

## GOALS AND ACTUAL MEMBERS CUMULATIVE

| DROPPED CLUBS: 1           |     | 34 CLUBS OF 151 ADDED 1 OR MORE | GENDER DISTRIBUTION        |                |       |
|----------------------------|-----|---------------------------------|----------------------------|----------------|-------|
|                            |     | NEW MEMBERS                     | MALE                       | 4,501 (78.74%) |       |
| DROPPED MEMBERS            |     |                                 | FEMALE                     | 1,215 (21.26%) |       |
| DECEASED                   | 4   | CLICK HERE FOR CUMULATIVE       | TOTAL FAMILY UNIT MEMBERS  |                | 2,317 |
| CLUB CANCELLED 0 OTHER 175 |     | MEMBERSHIP DATA                 | FAMILY MEMBERS PAYING HALF |                | 1,304 |
| TOTAL                      | 179 |                                 | 5525                       |                |       |

## MONTHLY MEMBERSHIP PROGRESS REPORT

LOCATION INDIA District 324B4 Results as of: 7/31/2020

| Clubs         |               |             |               | Members               |                         |                         |                                                    |  |
|---------------|---------------|-------------|---------------|-----------------------|-------------------------|-------------------------|----------------------------------------------------|--|
|               | RESULTS FOR   | R 2020-2021 |               | RESULTS FOR 2020-2021 |                         |                         |                                                    |  |
| QUARTER       | NEW CLUB GOAL | NEW CLUBS   | DROPPED CLUBS | QUARTER MEI           | MBER GROWTH NET<br>GOAL | MEMBER GROWTH<br>ACTUAL | DROPPED<br>MEMBERS ACTUAL<br>(including transfers) |  |
| JULY/AUG/SEPT | 1             | 3           | 1             | JULY/AUG/SEPT         | 10                      | 164                     | 179                                                |  |
| OCT/NOV/DEC   | 2             | 0           | 0             | OCT/NOV/DEC           | 10                      | 0                       | 0                                                  |  |
| JAN/FEB/MAR   | 1             | 0           | 0             | JAN/FEB/MAR           | 20                      | 0                       | 0                                                  |  |
| APR/MAY/JUNE  | 1             | 0           | 0             | APR/MAY/JUNE          | 10                      | 0                       | 0                                                  |  |