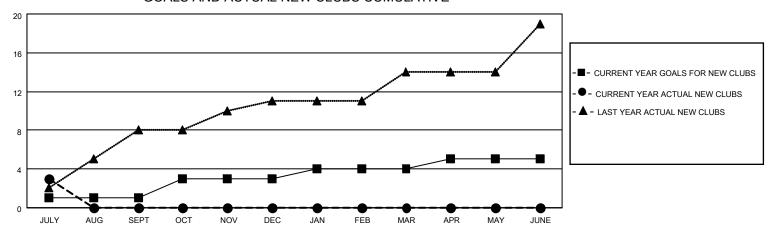

## GOALS AND ACTUAL NEW CLUBS CUMULATIVE

## MONTHLY MEMBERSHIP PROGRESS REPORT

LOCATION INDIA District 324B4 Results as of: 7/31/2020

| Clubs         |               |             |               | Members               |                         |                         |                                                    |  |
|---------------|---------------|-------------|---------------|-----------------------|-------------------------|-------------------------|----------------------------------------------------|--|
|               | RESULTS FOR   | R 2020-2021 |               | RESULTS FOR 2020-2021 |                         |                         |                                                    |  |
| QUARTER       | NEW CLUB GOAL | NEW CLUBS   | DROPPED CLUBS | QUARTER MEI           | MBER GROWTH NET<br>GOAL | MEMBER GROWTH<br>ACTUAL | DROPPED<br>MEMBERS ACTUAL<br>(including transfers) |  |
| JULY/AUG/SEPT | 1             | 3           | 1             | JULY/AUG/SEPT         | 10                      | 164                     | 179                                                |  |
| OCT/NOV/DEC   | 2             | 0           | 0             | OCT/NOV/DEC           | 10                      | 0                       | 0                                                  |  |
| JAN/FEB/MAR   | 1             | 0           | 0             | JAN/FEB/MAR           | 20                      | 0                       | 0                                                  |  |
| APR/MAY/JUNE  | 1             | 0           | 0             | APR/MAY/JUNE          | 10                      | 0                       | 0                                                  |  |